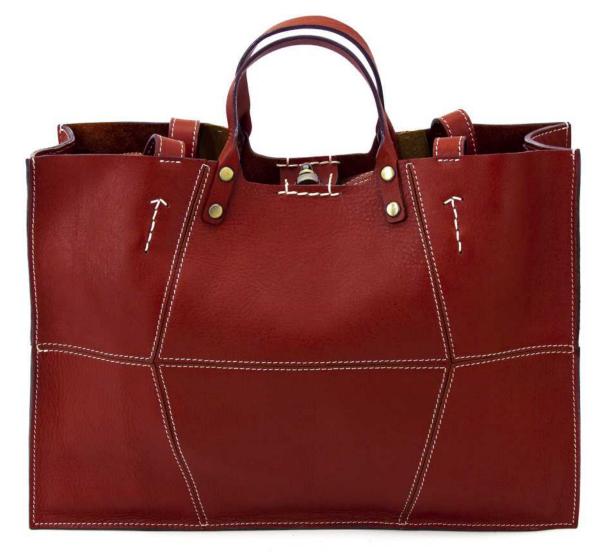

### Geometric splicing Leather Tote Bag

This large-capacity tote bag is made of six geometric leather pieces on the front and back, decorated with fine stitching at the seams, and exquisite and delicate in its stiffness and strength. The bag is partially handstitched with white thick stitching, with copper-colored round metal rivets fixing the leather handles and geometric blocks of Italian vegetable-tanned leather, forming a design aesthetic of points, lines and surfaces, and giving off a mature, elegant, low-key and intellectual charm. The leather bag is equipped with a hand -carried strap and long shoulder strap, and the internal cotton pocket can be removed separately. The opening of the bag is equipped with metal buckle, with meticulous design making this large bag very practical, which can be an ideal option as the commuter bag and overnighter.

Geometric leather

pieces

Hand-stitched with

White thick stitching

100% Full-Grain

Leather

Copper-colored

Round metal rivets