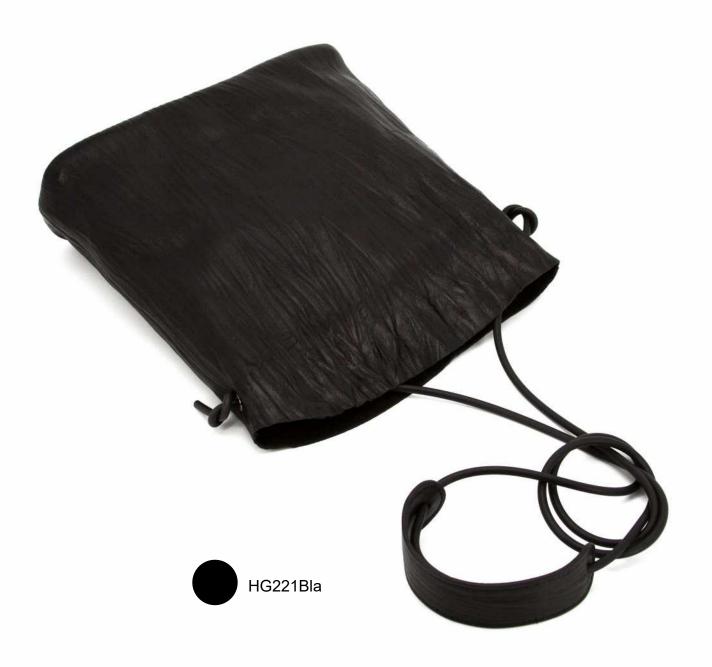

### Wrinkled leather round bottom bag

This is a bag with a beautiful silhouette full of oriental exoticism. Made of vegetable tanning leather in flower carving design, the wrinkles of the leather highlight the unique texture. The leather cord is used as the shoulder strap, and the black leather cord forms an elegant line, the length of which can be adjusted at will. The middle of the shoulder strap is decorated with a full hand-made knot, enabling the whole leather bag to appear as an artwork of peace and serenity.

#### **DIMENSIONS**

Width: 11.8"

Height: 12.2"

Depth: 3.5"

Weight: 1lbs.

Compact carry-on saddle bag

Rugged style

Cool and practical