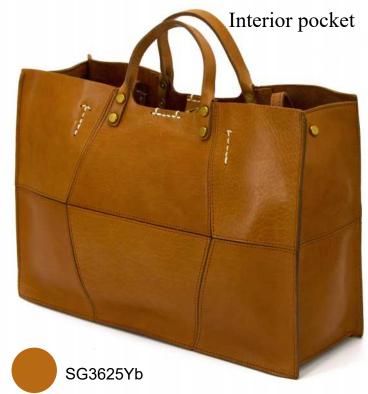

# Colour blocking wide bottom tote bag

The leather surface of this bag is very characteristic, emphasizing the graininess of the first layer of cowhide and the tough and moldable leather qualities. The front and back of the two layers of blue leather are directly attached together through the stitching, like a flat paper bag. At the bottom of the bag, the clashing leather is inserted into. Looking from the side, a triangular color block is cut into the bottom of the bag, shaping into a narrow top and wide bottom style, awash with fun. The mouth of the bag is fixed by button-shaped buckle loops, and the front of the bag is decorated with rectangular regular stitching and fine leather knots braided out of the belt. With the style in the retro charm showing the modern sense of shape and clashing colors, it is a chic tote bag.

Big size
Thick leather
Decorated with
rectangular
regular stitching

### **MATERIALS**

First layer of Leather