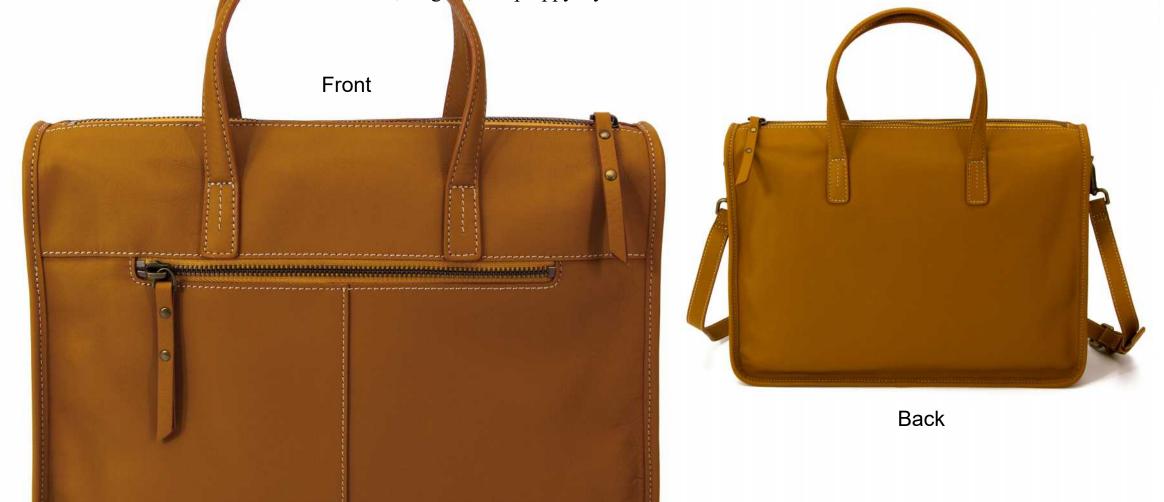

### Covers the seams commuter bag

It is a sensible, and elegant office style commuter bag, in which A4 documents can be placed, and has a simple shape. The sense of quality by emphasizing details is highlighted. The light-colored stitching with a sense of design, the delicate binding, and the small metal decorative study outline a delicate, elegant, and preppy style.

A4 documents can be placed Delicate light-