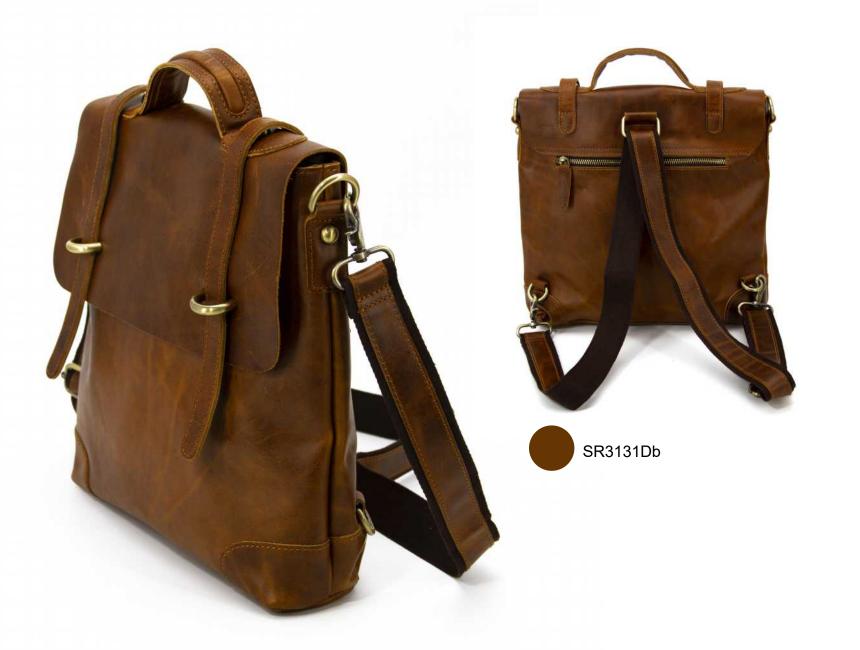

# Metal ring buckle square flap bag

This is a large functional bag that can be used as a handbag, messenger bag, shoulder bag and backpack. The surface of the leather bag is made of large, thick, raw, first layer cowhide, which fully presents the original beautiful texture of the leather and is fascinating. The bag strap is fixed by a copper-colored semi-circular metal ring, which is easy to open and close. The bottom corners of the bag are reinforced with beautiful corners, and the overall style is neutral with a rugged and casual industrial style.

Large functional bag
Planting tanning leather
Casual industrial style

### **MATERIALS**

Full-grain Italian head layer of leather Copper rivets Copper metal buckle

### **DIMENSIONS**

Width: 12.2"

Height: 12.2"

Depth: 3.2"

Weight: 2.4lbs.