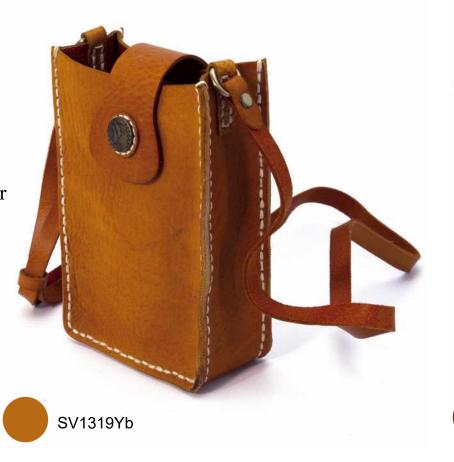

### Hand sewn Vintage cross-bag pouch

#### **FEATURES**

Handmade products
Hand-stitched thick thread

#### **MATERIALS**

First layer of Leather Copper rivets

### **DIMENSIONS**

Width: 5.2

Height: 7.5"

Depth: 2.4"

Weight: 0.6lbs.