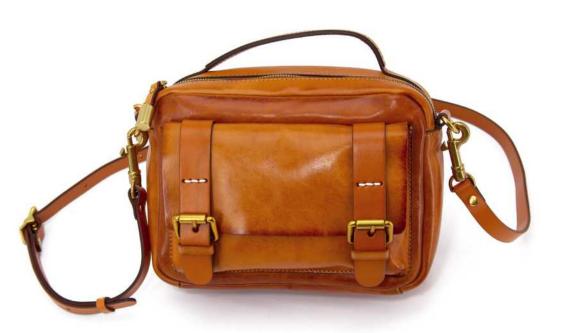

#### **DIMENSIONS**

Width: 12.6"

Height: 7.5"

Depth: 3.5"

Weight: 0.5lbs.

This double-sided tote bag, with the same kind of reversible leather and color contrast, is double-sided designed. Each side is made out of a single piece of high-quality full-grain leather, with thick and solid upper, fine and exquisite embossing, and white clear stitches outlining a sense of simple lines. With the hand-carried straps and long shoulder straps, a variety of matching shines, giving off the elegance and sense of fashion.

Different colors inside
and outside
Can be used on
double-sides
With hand-carried
straps and long
shoulder straps