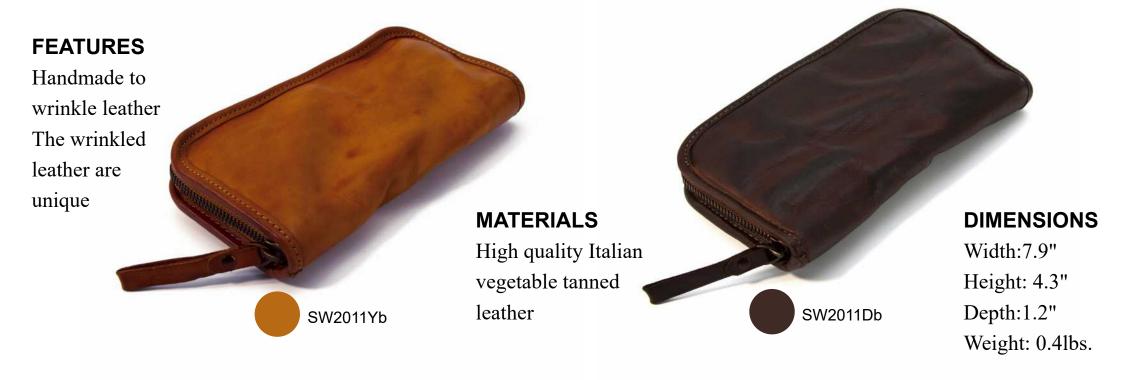

### Wrinkled Leather Long Wallet

This leather wallet, made of high quality Italian vegetable tanned cowhide, using hand-carved flower, color rubbing process, highlights the wildness and raw texture of the original natural cowhide. The leather undulation and folding of each piece is unique, as if were brought to life. By using it for a long time, the color of the leather will become increasingly calm, and awash with charm. Inside the wallet can large bills and up to 8 bank cards be inserted into, very practical.