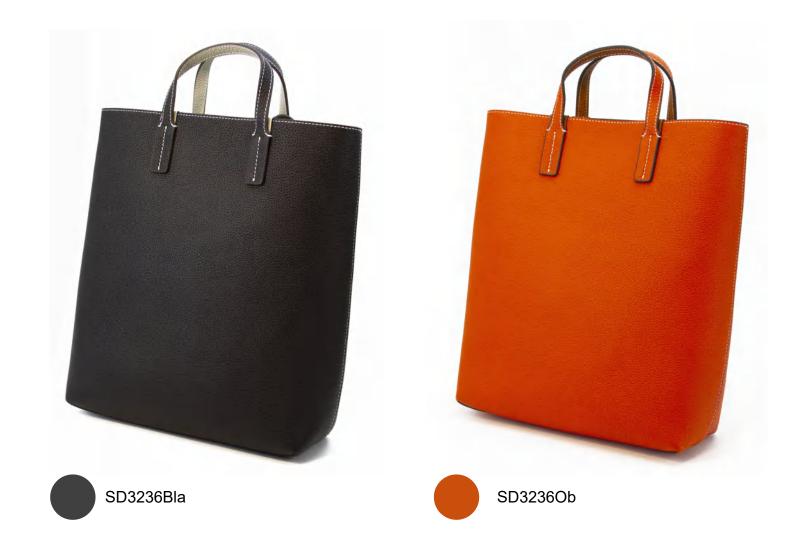

#### **DIMENSIONS**

Width: 12.6"

Height: 7.5"

Depth: 3.5"

Weight: 0.5lbs.

This double-sided tote bag, with the same kind of reversible leather and color contrast, is double-sided designed. Each side is made out of a single piece of high-quality full-grain leather, with thick and solid upper, fine and exquisite embossing, and white clear stitches outlining a sense of simple lines. With the hand-carried straps and long shoulder straps, a variety of matching shines, giving off the elegance and sense of fashion.

Different colors inside
and outside
Can be used on
double-sides
With hand-carried
straps and long
shoulder straps

### **MATERIALS**

High-quality fullgrain leathe

### **DIMENSIONS**

Width: 12.6"

Height: 14.2"

Depth: 4.3"

Weight: 1.5lbs.