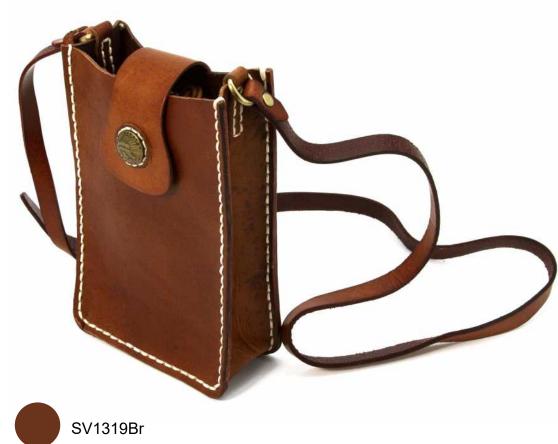

### Hand sewn Vintage cross-bag pouch

#### **FEATURES**

Handmade products
Hand-stitched thick thread

#### **MATERIALS**

First layer of Leather Copper rivets

### **DIMENSIONS**

Width: 5.2

Height: 7.5"

Depth: 2.4"

Weight: 0.6lbs.