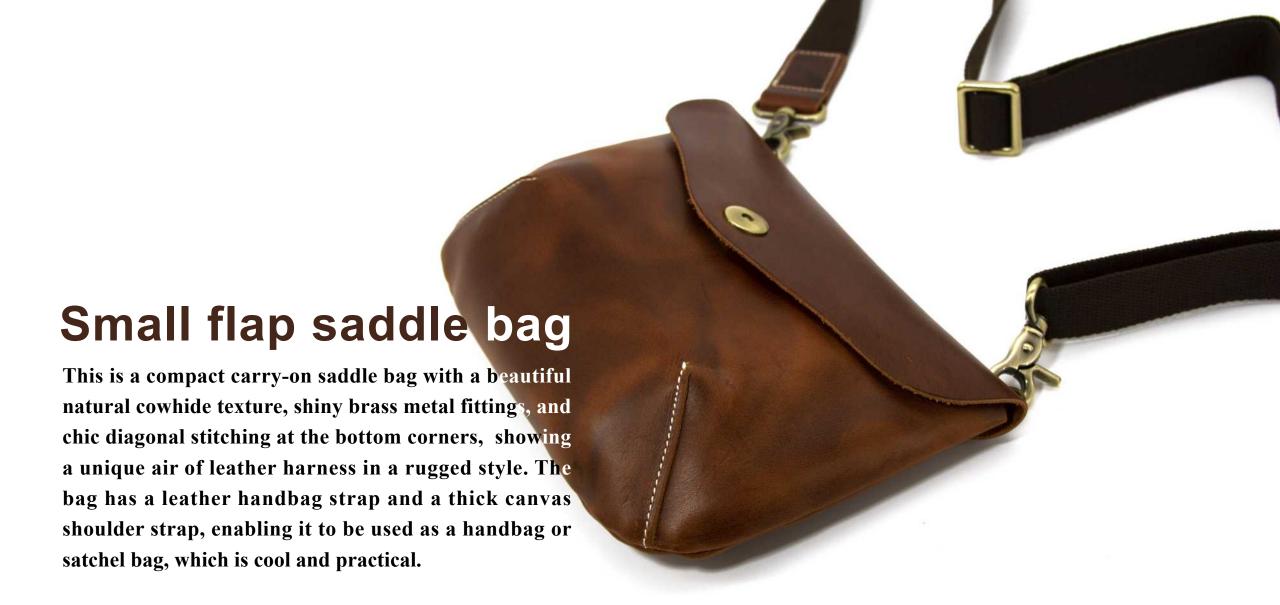

#### **DIMENSIONS**

Width: 11.8"

Height: 12.2"

Depth: 3.5"

Weight: 1lbs.

Compact carry-on saddle bag

Rugged style

Cool and practical

### **MATERIALS**

Natural cowhide Texture

Leather

Brass metal fittings

Thick canvas shoulder strap