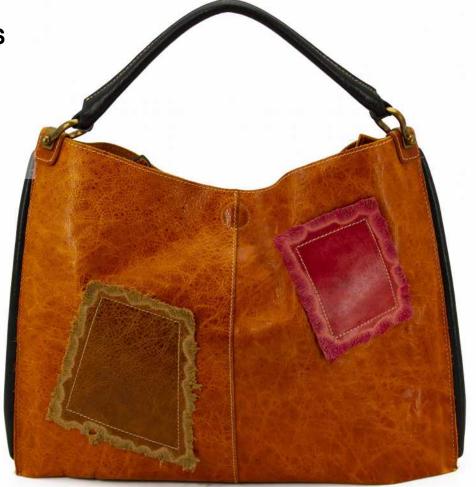

### Patch element shoulder bag

### **DIMENSIONS**

Width:16.9"

Height: 12.6"

Depth: 0.8"

Weight: 1.8lbs.