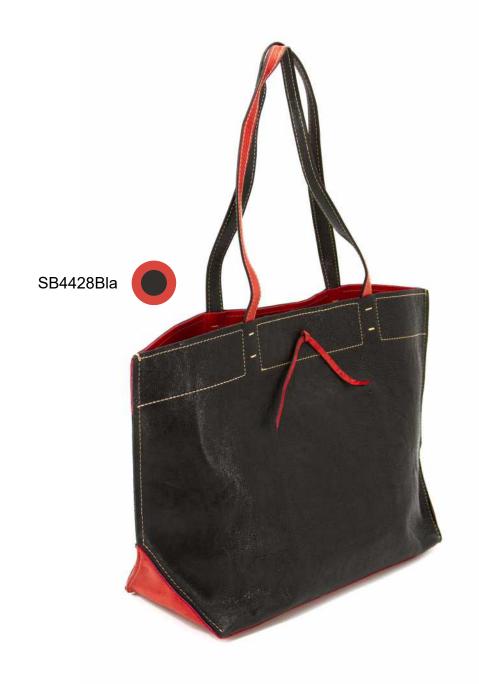

## Colour blocking tassel bucket bag

A brightly colored bucket bag, thick and tough leather, the body and the inside of the bag strap dyed in a beautiful blue, the bag mouth lanyard and the outside of the strap dyed in a jumping orange-red, two colors boldly collide together, resulting in a wonderful chemical reaction, the lower end of the bag strap decorated with two-color leather tassels, hot and hot, chic, easy to become the highlight of street style.

#### **DIMENSIONS**

Width: 9.5"

Height: 11.4"

Depth: 6.3"

Weight: 1.5lbs.