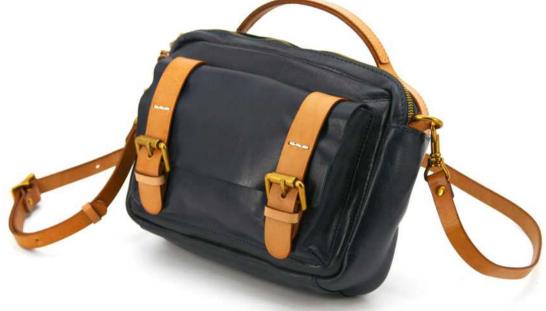

#### **DIMENSIONS**

Width: 12.6"

Height: 7.5"

Depth: 3.5"

Weight: 0.5lbs.

This double-sided tote bag, with the same kind of reversible leather and color contrast, is double-sided designed. Each side is made out of a single piece of high-quality full-grain leather, with thick and solid upper, fine and exquisite embossing, and white clear stitches outlining a sense of simple lines. With the hand-carried straps and long shoulder straps, a variety of matching shines, giving off the elegance and sense of fashion.

Different colors inside
and outside
Can be used on
double-sides
With hand-carried
straps and long
shoulder straps