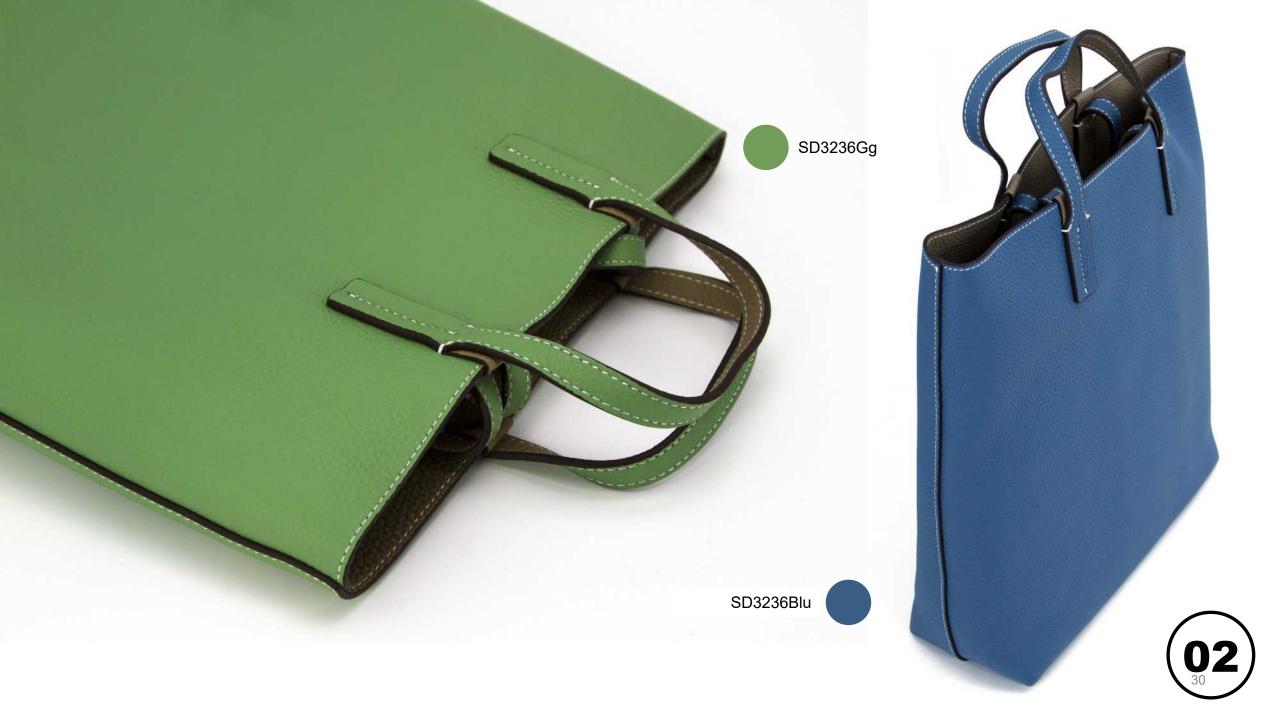

#### **DIMENSIONS**

Width: 12.6"

Height: 7.5"

Depth: 3.5"

Weight: 0.5lbs.

This double-sided tote bag, with the same kind of reversible leather and color contrast, is double-sided designed. Each side is made out of a single piece of high-quality full-grain leather, with thick and solid upper, fine and exquisite embossing, and white clear stitches outlining a sense of simple lines. With the hand-carried straps and long shoulder straps, a variety of matching shines, giving off the elegance and sense of fashion.

Different colors inside
and outside
Can be used on
double-sides
With hand-carried
straps and long
shoulder straps

### **MATERIALS**

High-quality fullgrain leathe

### **DIMENSIONS**

Width: 12.6"

Height: 14.2"

Depth: 4.3"

Weight: 1.5lbs.