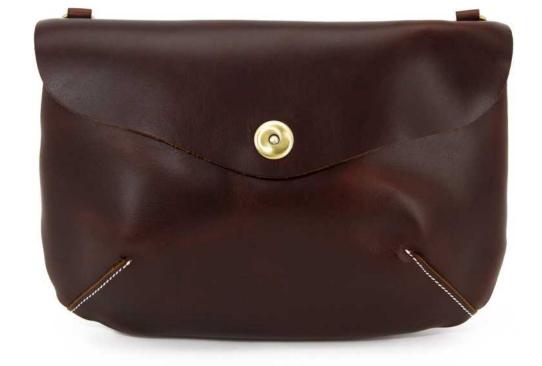

### Vintage snap cluch

This leather handbag/storage bag.with delicate leather upper and ornamented with white stitching on the bag surface, has a strong sense of vintage, The interior can contain cats and dogs such as petty models of cell phones, keys and other miscellaneous items. It can also be used as a handbag, and is a convenient and functional small leather bag.

### **FEATURES**

Sense of vintage
Ornamented with
white stitching on
the bag surface