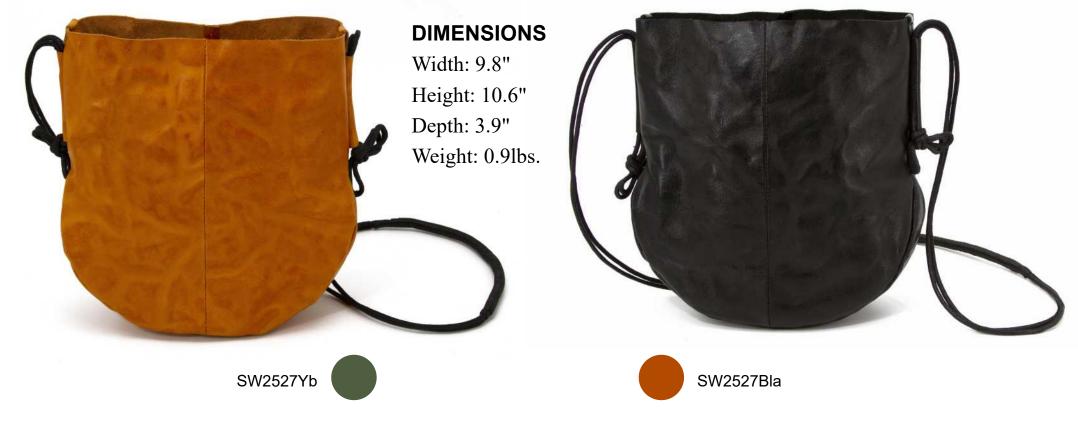

### Wrinkled leather round bottom bag

This is a bag with a beautiful silhouette full of oriental exoticism. Made of vegetable tanning leather in flower carving design, the wrinkles of the leather highlight the unique texture. The leather cord is used as the shoulder strap, and the black leather cord forms an elegant line, the length of which can be adjusted at will. The middle of the shoulder strap is decorated with a full hand-made knot, enabling the whole leather bag to appear as an artwork of peace and serenity.

# Wrinkled sheepskin tote bag

It is a simple square-shaped bag, with the soft sheepskin processed as vertical and irregular hand-made wrinkles, as if a wrinkled paper is unfolded again, light and changeable, saturated with captivating wrinkled charm and oriental style. Its interior is equipped with a black inner bag, and the shoulder strap is rubber round rope with adjustable length at will.

#### **FEATURES**

Captivating
Wrinkled charm
Oriental style

#### **MATERIALS**

Soft sheepskin Rubber round rope

#### **DIMENSIONS**

Width: 11.8"

Height: 12.2"

Depth: 3.5"

Weight: 1lbs.

Compact carry-on saddle bag

Rugged style

Cool and practical