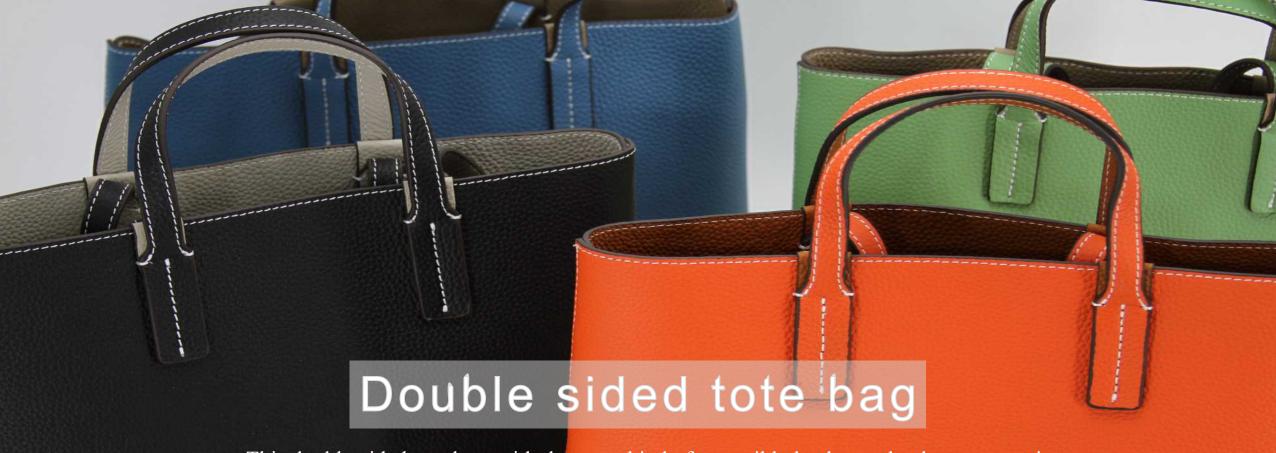

#### **DIMENSIONS**

Width: 12.6"

Height: 7.5"

Depth: 3.5"

Weight: 0.5lbs.

This double-sided tote bag, with the same kind of reversible leather and color contrast, is double-sided designed. Each side is made out of a single piece of high-quality full-grain leather, with thick and solid upper, fine and exquisite embossing, and white clear stitches outlining a sense of simple lines. With the hand-carried straps and long shoulder straps, a variety of matching shines, giving off the elegance and sense of fashion.

Different colors inside
and outside
Can be used on
double-sides
With hand-carried
straps and long
shoulder straps

### **MATERIALS**

High-quality fullgrain leathe

### **DIMENSIONS**

Width: 12.6"

Height: 14.2"

Depth: 4.3"

Weight: 1.5lbs.