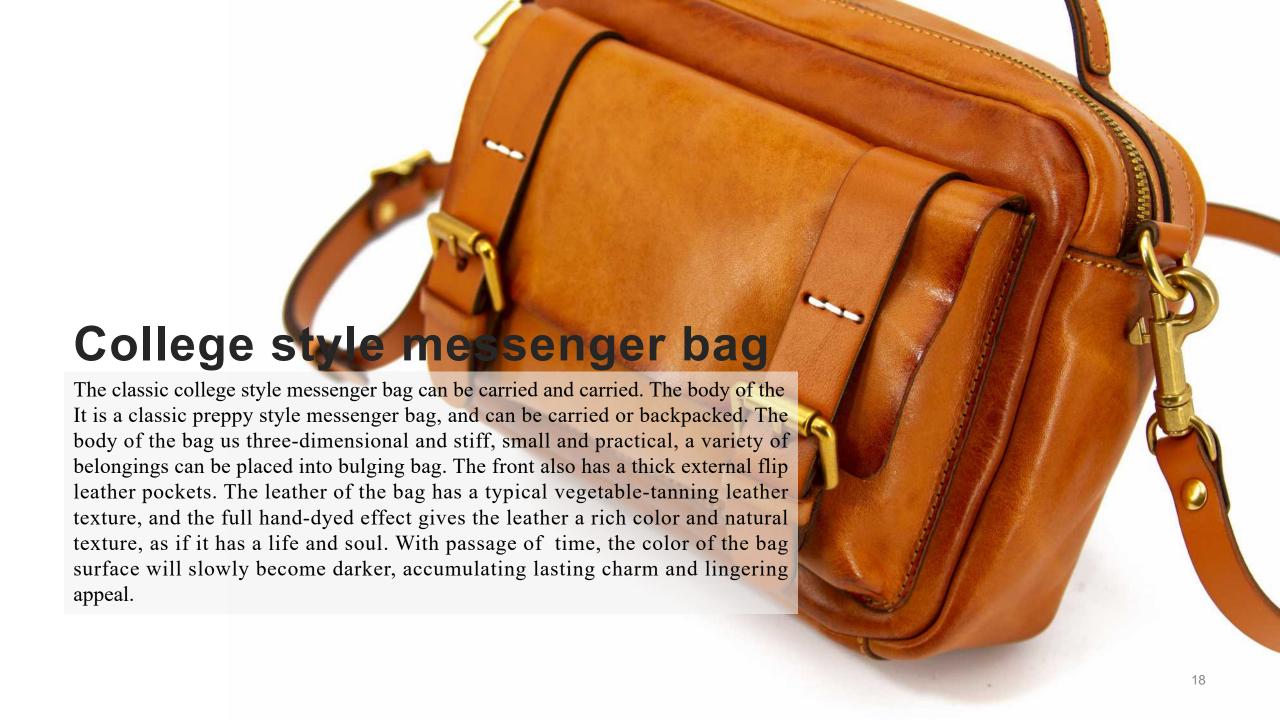

# Metal ring buckle square flap bag

This is a large functional bag that can be used as a handbag, messenger bag, shoulder bag and backpack. The surface of the leather bag is made of large, thick, raw, first layer cowhide, which fully presents the original beautiful texture of the leather and is fascinating. The bag strap is fixed by a copper-colored semi-circular metal ring, which is easy to open and close. The bottom corners of the bag are reinforced with beautiful corners, and the overall style is neutral with a rugged and casual industrial style.

Large functional bag
Planting tanning leather
Casual industrial style