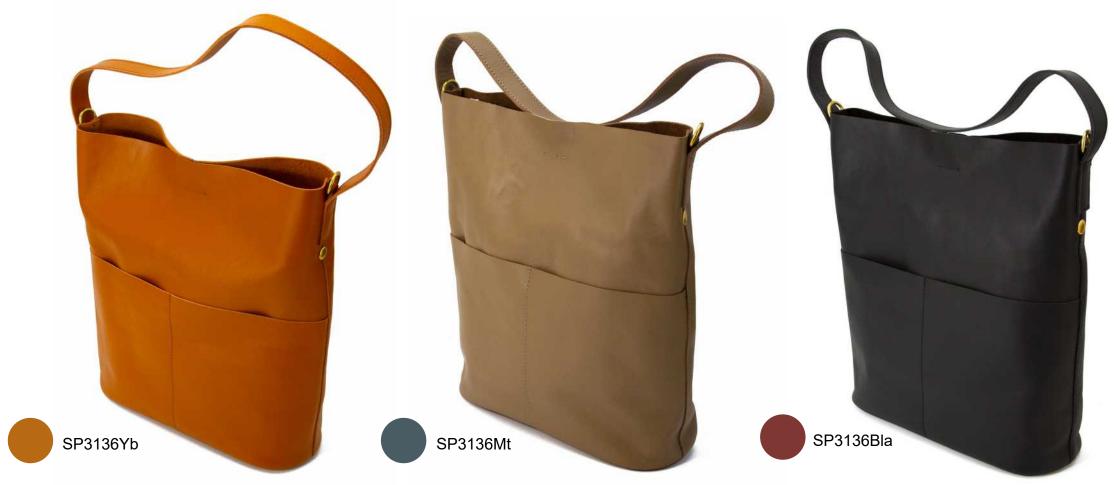

Width: 14.2"

Height: 9.8"

Depth: 4.7"

This large-capacity rectangular tote bag is designed with two symmetrical vertical pockets, and fixed shoulder straps on the left and right sides. In addition to going with a wide canvas strap with adjustable length, an internal removable inner bag is convenient for placing into a variety of belongings. The entire leather bag with a large piece of first layer cowhide leather is made of delicate and flexible upper, with the appearance of clean lines, and no unnecessary complex decoration, looking chic and stylish, which is a practical model for urban women to match with a variety of styles of clothing.

Big size
Soft cortex
With wide canvas
shoulder straps