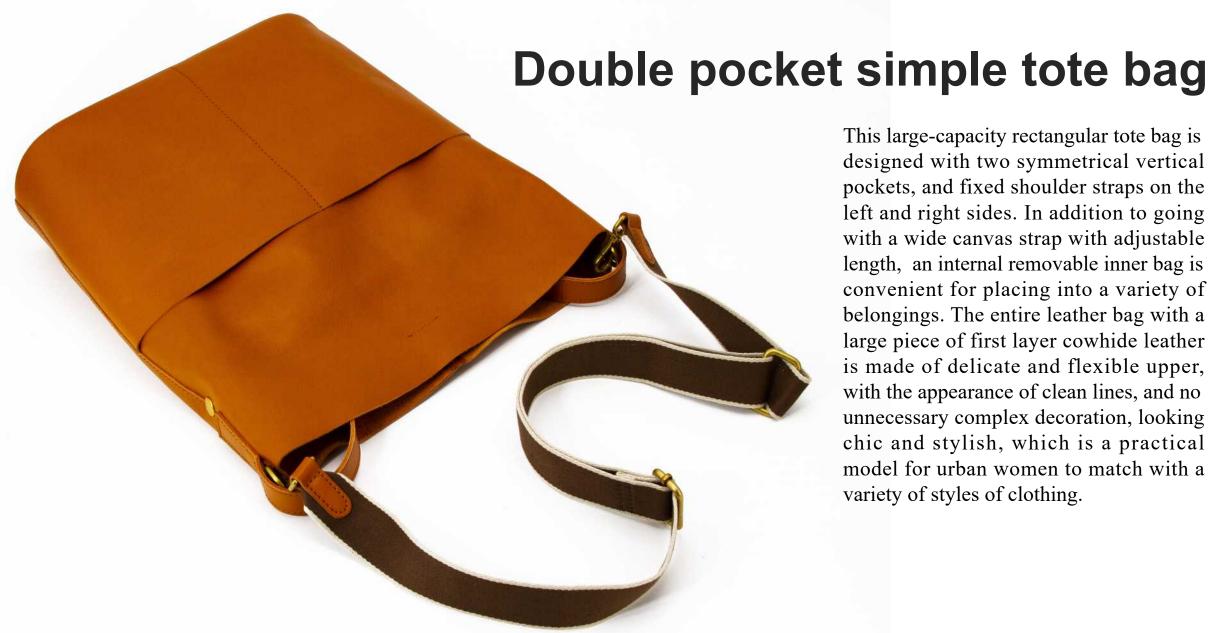

Width: 14.2"

Height: 9.8"

Depth: 4.7"

This large-capacity rectangular tote bag is designed with two symmetrical vertical pockets, and fixed shoulder straps on the left and right sides. In addition to going with a wide canvas strap with adjustable length, an internal removable inner bag is convenient for placing into a variety of belongings. The entire leather bag with a large piece of first layer cowhide leather is made of delicate and flexible upper, with the appearance of clean lines, and no unnecessary complex decoration, looking chic and stylish, which is a practical model for urban women to match with a variety of styles of clothing.

Big size
Soft cortex
With wide canvas
shoulder straps