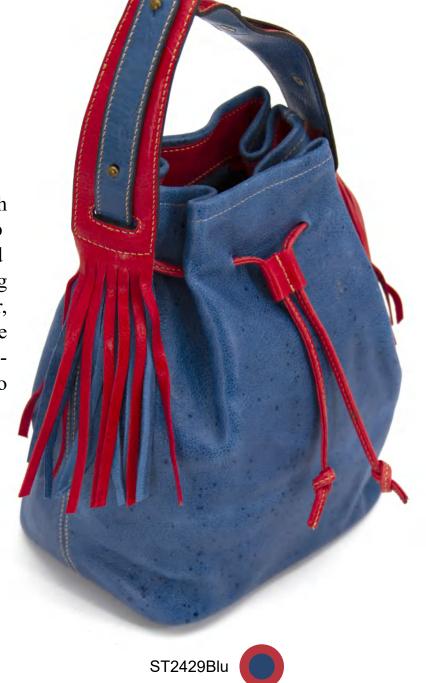

## Colour blocking tassel bucket bag

A brightly colored bucket bag, thick and tough leather, the body and the inside of the bag strap dyed in a beautiful blue, the bag mouth lanyard and the outside of the strap dyed in a jumping orange-red, two colors boldly collide together, resulting in a wonderful chemical reaction, the lower end of the bag strap decorated with two-color leather tassels, hot and hot, chic, easy to become the highlight of street style.

#### **DIMENSIONS**

Width: 9.5"

Height: 11.4"

Depth: 6.3"

Weight: 1.5lbs.