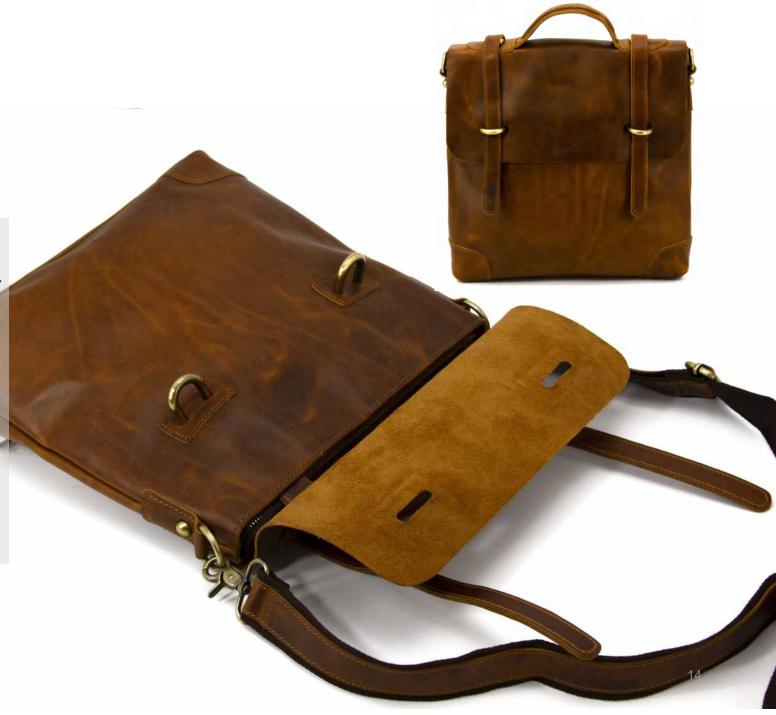

# Metal ring buckle square flap bag

This is a large functional bag that can be used as a handbag, messenger bag, shoulder bag and backpack. The surface of the leather bag is made of large, thick, raw, first layer cowhide, which fully presents the original beautiful texture of the leather and is fascinating. The bag strap is fixed by a copper-colored semi-circular metal ring, which is easy to open and close. The bottom corners of the bag are reinforced with beautiful corners, and the overall style is neutral with a rugged and casual industrial style.

Large functional bag
Planting tanning leather
Casual industrial style

### **MATERIALS**

Full-grain Italian head layer of leather Copper rivets Copper metal buckle

### **DIMENSIONS**

Width: 12.2"

Height: 12.2"

Depth: 3.2"

Weight: 2.4lbs.