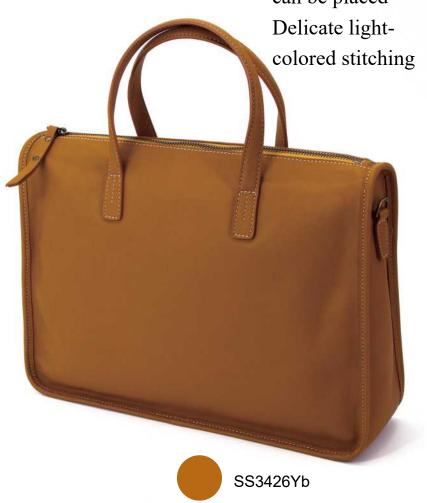

### Covers the seams commuter bag

It is a sensible, and elegant office style commuter bag, in which A4 documents can be placed, and has a simple shape. The sense of quality by emphasizing details is highlighted. The light-colored stitching with a sense of design, the delicate binding, and the small metal decorative study outline a delicate, elegant, and preppy style.

A4 documents can be placed Delicate light-

### **MATERIALS**

100% Full-Grain

Leather

Metal decorative

rivet

### **DIMENSIONS**

Width: 13.4

Height: 10.2"

Depth: 3.9"