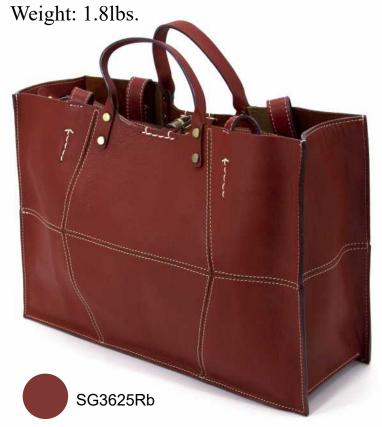

### Geometric splicing Leather Tote Bag

This large-capacity tote bag is made of six geometric leather pieces on the front and back, decorated with fine stitching at the seams, and exquisite and delicate in its stiffness and strength. The bag is partially handstitched with white thick stitching, with copper-colored round metal rivets fixing the leather handles and geometric blocks of Italian vegetable-tanned leather, forming a design aesthetic of points, lines and surfaces, and giving off a mature, elegant, low-key and intellectual charm. The leather bag is equipped with a hand -carried strap and long shoulder strap, and the internal cotton pocket can be removed separately. The opening of the bag is equipped with metal buckle, with meticulous design making this large bag very practical, which can be an ideal option as the commuter bag and overnighter.

Geometric leather

pieces

Hand-stitched with

White thick stitching

100% Full-Grain

Leather

Copper-colored

Round metal rivets

Width: 14.2"

Height: 9.8"

Depth: 4.7"

This large-capacity rectangular tote bag is designed with two symmetrical vertical pockets, and fixed shoulder straps on the left and right sides. In addition to going with a wide canvas strap with adjustable length, an internal removable inner bag is convenient for placing into a variety of belongings. The entire leather bag with a large piece of first layer cowhide leather is made of delicate and flexible upper, with the appearance of clean lines, and no unnecessary complex decoration, looking chic and stylish, which is a practical model for urban women to match with a variety of styles of clothing.