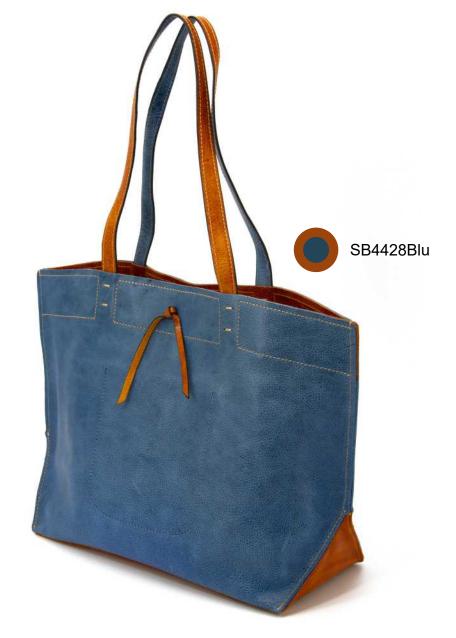

### **Colour blocking Drawstring Tote Bag**

# Colour blocking wide bottom tote bag

The leather surface of this bag is very characteristic, emphasizing the graininess of the first layer of cowhide and the tough and moldable leather qualities. The front and back of the two layers of blue leather are directly attached together through the stitching, like a flat paper bag. At the bottom of the bag, the clashing leather is inserted into. Looking from the side, a triangular color block is cut into the bottom of the bag, shaping into a narrow top and wide bottom style, awash with fun. The mouth of the bag is fixed by button-shaped buckle loops, and the front of the bag is decorated with rectangular regular stitching and fine leather knots braided out of the belt. With the style in the retro charm showing the modern sense of shape and clashing colors, it is a chic tote bag.

Big size
Thick leather
Decorated with
rectangular
regular stitching

### **MATERIALS**

First layer of Leather

### **DIMENSIONS**

Width:18.2"

Height: 10.6"

Depth: 6.3"

Weight: 1.9lbs.