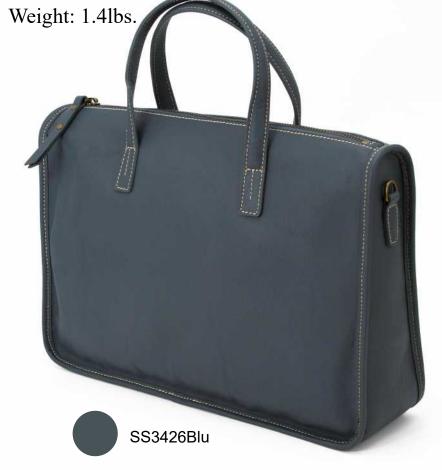

### Covers the seams commuter bag

It is a sensible, and elegant office style commuter bag, in which A4 documents can be placed, and has a simple shape. The sense of quality by emphasizing details is highlighted. The light-colored stitching with a sense of design, the delicate binding, and the small metal decorative study outline a delicate, elegant, and preppy style.

A4 documents can be placed Delicate light-