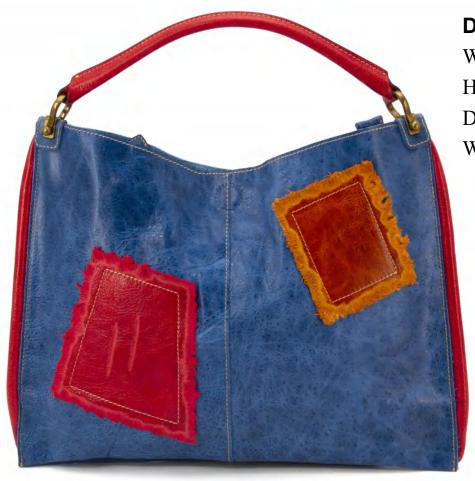

### Patch element shoulder bag

### **DIMENSIONS**

Width:16.9"

Height: 12.6"

Depth: 0.8"

Weight: 1.8lbs.