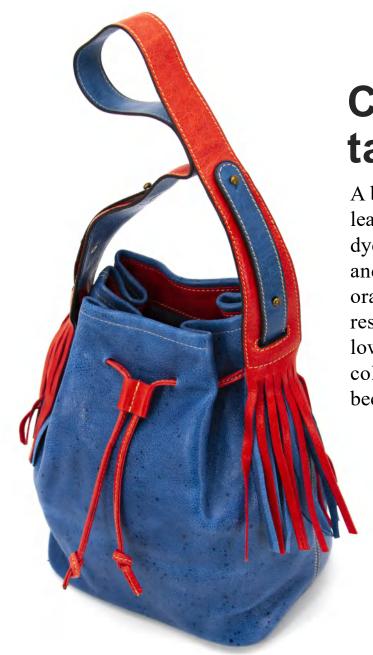

## Colour blocking tassel bucket bag

A brightly colored bucket bag, thick and tough leather, the body and the inside of the bag strap dyed in a beautiful blue, the bag mouth lanyard and the outside of the strap dyed in a jumping orange-red, two colors boldly collide together, resulting in a wonderful chemical reaction, the lower end of the bag strap decorated with two-color leather tassels, hot and hot, chic, easy to become the highlight of street style.

#### **DIMENSIONS**

Width: 9.5"

Height: 11.4"

Depth: 6.3"

Weight: 1.5lbs.