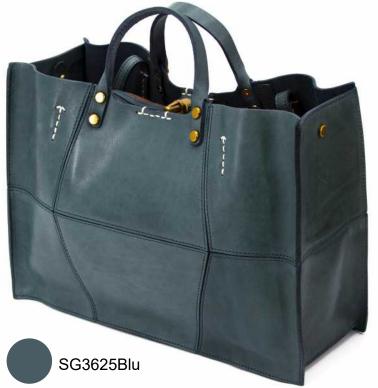

# Colour blocking wide bottom tote bag

The leather surface of this bag is very characteristic, emphasizing the graininess of the first layer of cowhide and the tough and moldable leather qualities. The front and back of the two layers of blue leather are directly attached together through the stitching, like a flat paper bag. At the bottom of the bag, the clashing leather is inserted into. Looking from the side, a triangular color block is cut into the bottom of the bag, shaping into a narrow top and wide bottom style, awash with fun. The mouth of the bag is fixed by button-shaped buckle loops, and the front of the bag is decorated with rectangular regular stitching and fine leather knots braided out of the belt. With the style in the retro charm showing the modern sense of shape and clashing colors, it is a chic tote bag.

Big size
Thick leather
Decorated with
rectangular
regular stitching

### **MATERIALS**

First layer of Leather