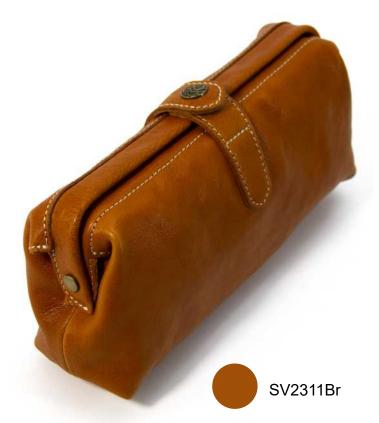

### Vintage snap cluch

This leather handbag/storage bag.with delicate leather upper and ornamented with white stitching on the bag surface, has a strong sense of vintage, The interior can contain cats and dogs such as petty models of cell phones, keys and other miscellaneous items. It can also be used as a handbag, and is a convenient and functional small leather bag.