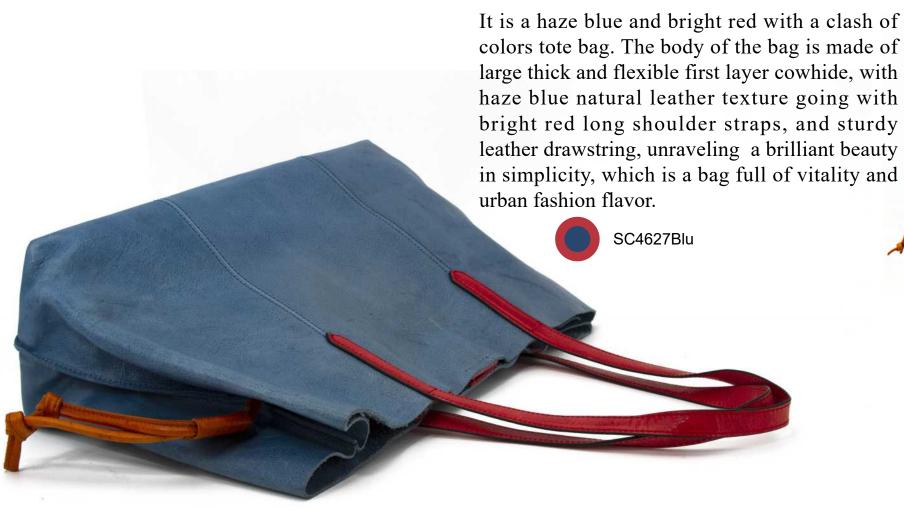

# Colour blocking wide bottom tote bag

The leather surface of this bag is very characteristic, emphasizing the graininess of the first layer of cowhide and the tough and moldable leather qualities. The front and back of the two layers of blue leather are directly attached together through the stitching, like a flat paper bag. At the bottom of the bag, the clashing leather is inserted into. Looking from the side, a triangular color block is cut into the bottom of the bag, shaping into a narrow top and wide bottom style, awash with fun. The mouth of the bag is fixed by button-shaped buckle loops, and the front of the bag is decorated with rectangular regular stitching and fine leather knots braided out of the belt. With the style in the retro charm showing the modern sense of shape and clashing colors, it is a chic tote bag.

Big size
Thick leather
Decorated with
rectangular
regular stitching