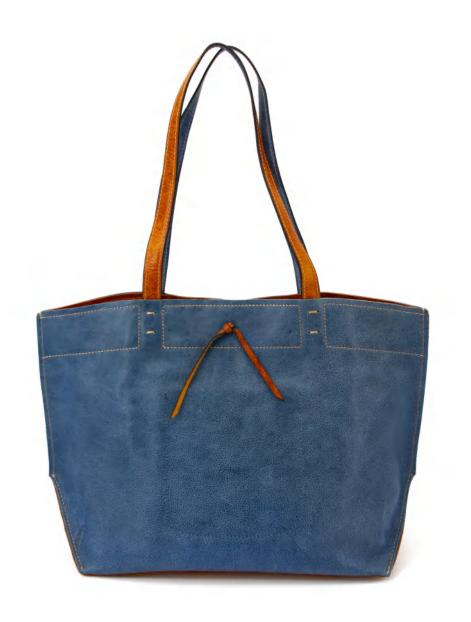

### **Colour blocking Drawstring Tote Bag**

# Colour blocking wide bottom tote bag

The leather surface of this bag is very characteristic, emphasizing the graininess of the first layer of cowhide and the tough and moldable leather qualities. The front and back of the two layers of blue leather are directly attached together through the stitching, like a flat paper bag. At the bottom of the bag, the clashing leather is inserted into. Looking from the side, a triangular color block is cut into the bottom of the bag, shaping into a narrow top and wide bottom style, awash with fun. The mouth of the bag is fixed by button-shaped buckle loops, and the front of the bag is decorated with rectangular regular stitching and fine leather knots braided out of the belt. With the style in the retro charm showing the modern sense of shape and clashing colors, it is a chic tote bag.

Big size
Thick leather
Decorated with
rectangular
regular stitching

### **MATERIALS**

First layer of Leather

### **DIMENSIONS**

Width:18.2"

Height: 10.6"

Depth: 6.3"

Weight: 1.9lbs.