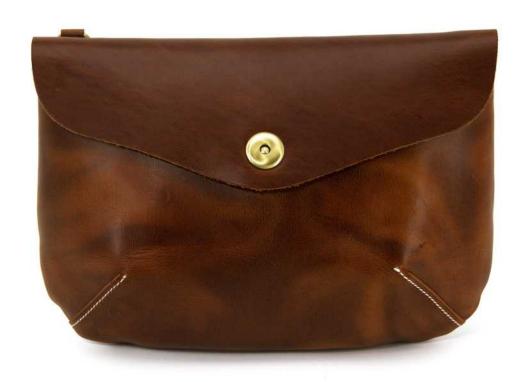

### Vintage snap cluch

This leather handbag/storage bag.with delicate leather upper and ornamented with white stitching on the bag surface, has a strong sense of vintage, The interior can contain cats and dogs such as petty models of cell phones, keys and other miscellaneous items. It can also be used as a handbag, and is a convenient and functional small leather bag.

### **FEATURES**

Sense of vintage
Ornamented with
white stitching on
the bag surface