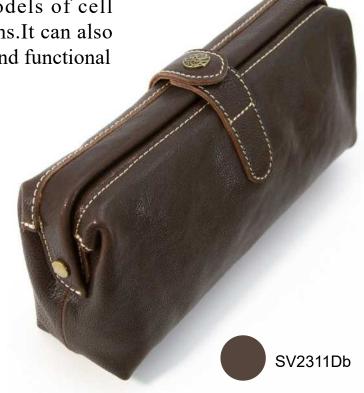

### Vintage snap cluch

This leather handbag/storage bag.with delicate leather upper and ornamented with white stitching on the bag surface, has a strong sense of vintage, The interior can contain cats and dogs such as petty models of cell phones, keys and other miscellaneous items. It can also be used as a handbag, and is a convenient and functional small leather bag.